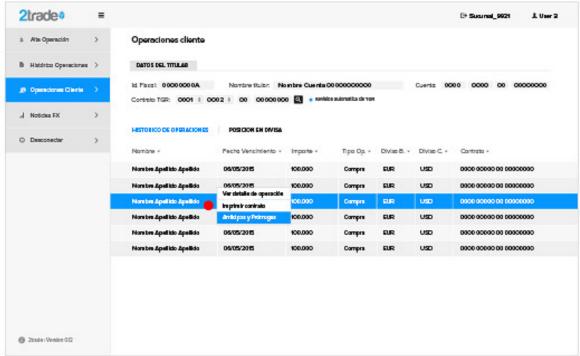

#### Menú contextual Operaciones Cliente

MODELO WIN-WIN

LONGTAIL

PERSONALIZACIÓN MÁXIMA

LIBERTAD DE ELECCIÓN

VALOR AÑADIDO DE DRAM.AS

PROVISIÓN ACTUAL DEL SERVICIO OFERTADO

CONTENIDO DIGITAL INEXISTENTE