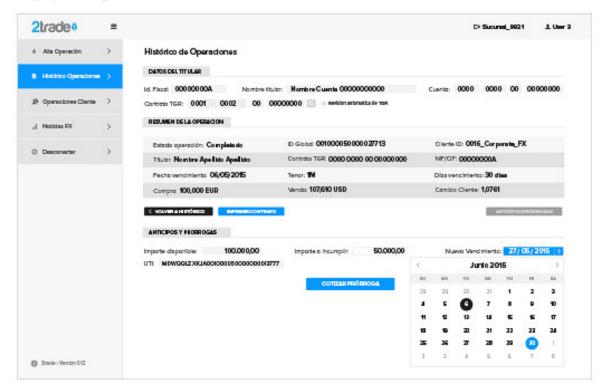

evas previsiones Cambio hora de ent Cambio hora de ent Nuevas previsiones | trega > Pedido 00000001 > Jueves, 10 de julio<br>s mes de mayo disponibles<br>trega > Pedido 00030001 > Martes, 10 de julio<br>nado > Pedido 00000001 > Jueves, 5 de julio<br>s mes de mayo disponibles<br>trega > Pedido 00030001 > Martes, 2 de julio<br>trega > Pedido 00000001 > Jueves, 28 de junio |         | Modifica                       |















VERSIONES SECUNDARIAS







### ANVERSO, DOS POSIBILIDADES





## REVERSO. DOS POSIBILIDADES





























Software de gestión y optimización publicitaria para el punto de venta

LA SOLUCIÓN DE MERCHANDISING DEFINITIVA PARA HOTELES Y RESTAURANTES























































#### Ejemplo Anticipo



#### Ejemplo Prórroga



#### Menú contextual Histórico de Operaciones



#### Menú contextual Operaciones Cliente





















MODELO WIN-WIN

LONGTAIL

PERSONALIZACIÓN MÁXIMA

LIBERTAD DE ELECCIÓN

VALOR AÑADIDO DE DRAM.AS

PROVISIÓN ACTUAL DEL SERVICIO OFERTADO

CONTENIDO DIGITAL INEXISTENTE

LIMITACIONES GEOGRÁFICAS Y DE TIEMPO



# **ZA QUIÉN NOS DIRIGIMOS?**

PRO

Hay que proporcionarles nuevas formas de consumir Artes Escéncias

Capricho

Hay que fidelizarlos y rentabilizarlos

**NEVER** 

Hay que descubrirles el Teatro y las Artes Escénicas

TUBE

Hay que conseguir que migren de sólo películas y series a Teatro













TESOROS DEL PATRIMONIO ANDALUZ





















www.niobestudio.com