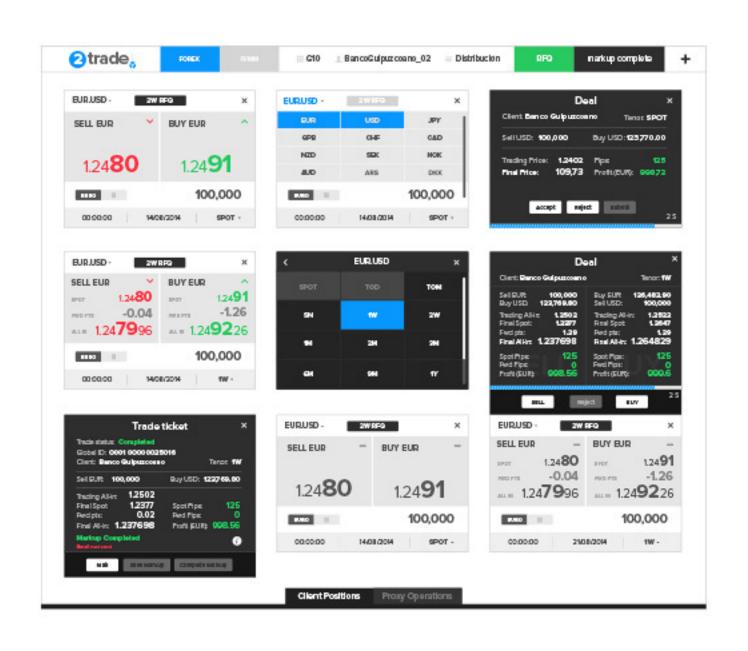

2015 | Nuevas previsiones Cambio hora de ent Pedido preprogram Nuevas previsiones Cambio hora de ent Cambio hora de ent Nuevas previsiones | trega > Pedido 00000001 > Jueves, 10 de julio<br>s mes de mayo disponibles<br>trega > Pedido 00030001 > Martes, 10 de julio<br>nado > Pedido 00000001 > Jueves, 5 de julio<br>s mes de mayo disponibles<br>trega > Pedido 00030001 > Martes, 2 de julio<br>trega > Pedido 00000001 > Jueves, 28 de junio |         | Modifica                       |















VERSIONES SECUNDARIAS







### ANVERSO, DOS POSIBILIDADES





## REVERSO. DOS POSIBILIDADES





























Software de gestión y optimización publicitaria para el punto de venta

LA SOLUCIÓN DE MERCHANDISING DEFINITIVA PARA HOTELES Y RESTAURANTES























































#### Ejemplo Anticipo



#### Ejemplo Prórroga



#### Menú contextual Histórico de Operaciones



#### Menú contextual Operaciones Cliente





















MODELO WIN-WIN

LONGTAIL

PERSONALIZACIÓN MÁXIMA

LIBERTAD DE ELECCIÓN

VALOR AÑADIDO DE DRAM.AS

PROVISIÓN ACTUAL DEL SERVICIO OFERTADO

CONTENIDO DIGITAL INEXISTENTE

LIMITACIONES GEOGRÁFICAS Y DE TIEMPO



# **ZA QUIÉN NOS DIRIGIMOS?**

PRO

Hay que proporcionarles nuevas formas de consumir Artes Escéncias

Capricho

Hay que fidelizarlos y rentabilizarlos

**NEVER** 

Hay que descubrirles el Teatro y las Artes Escénicas

TUBE

Hay que conseguir que migren de sólo películas y series a Teatro













TESOROS DEL PATRIMONIO ANDALUZ





















www.niobestudio.com