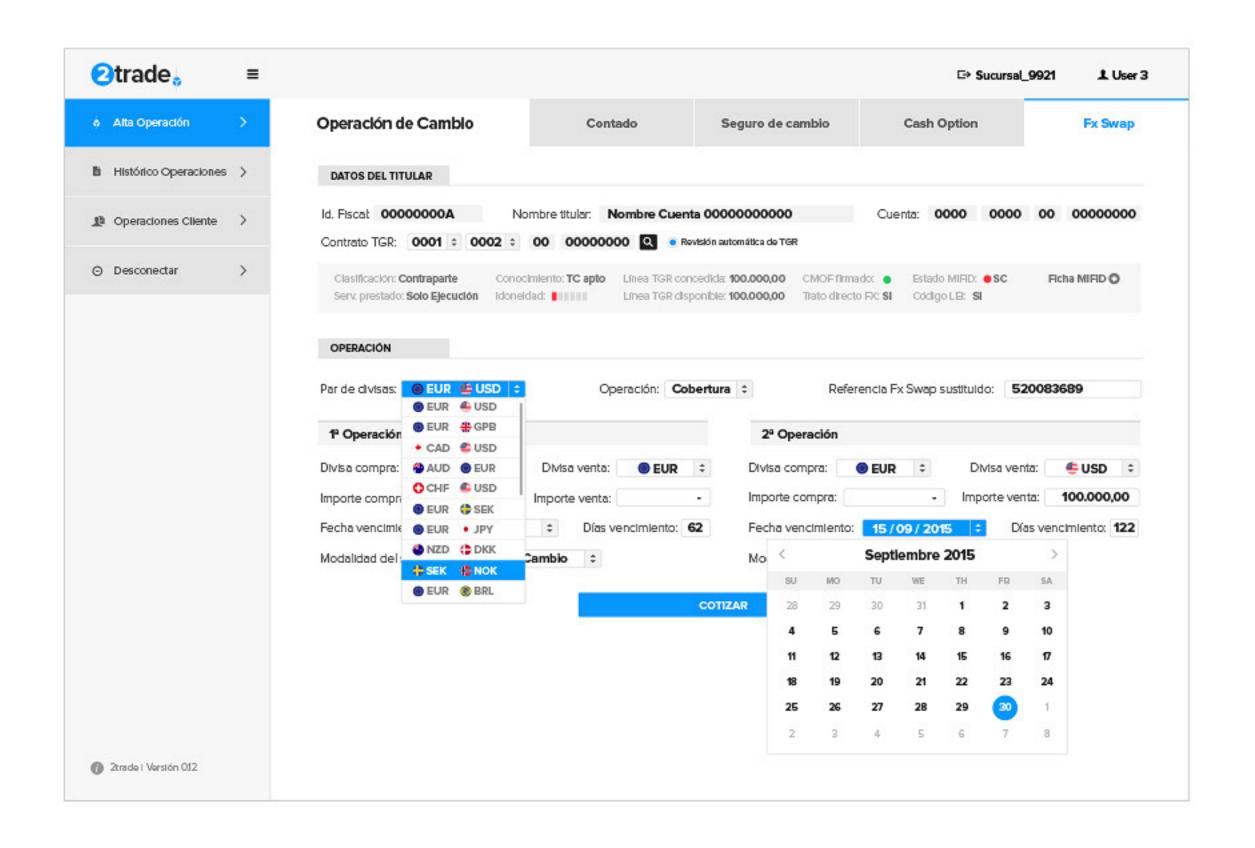

previsiones Cambio hora de ent Pedido preprogram Nuevas previsiones Cambio hora de ent Cambio hora de ent Nuevas previsiones | trega > Pedido 00000001 > Jueves, 10 de julio<br>s mes de mayo disponibles<br>trega > Pedido 00030001 > Martes, 10 de julio<br>nado > Pedido 00000001 > Jueves, 5 de julio<br>s mes de mayo disponibles<br>trega > Pedido 00030001 > Martes, 2 de julio<br>trega > Pedido 00000001 > Jueves, 28 de junio |         | Modifica                       |















VERSIONES SECUNDARIAS







### ANVERSO, DOS POSIBILIDADES





## REVERSO. DOS POSIBILIDADES





























Software de gestión y optimización publicitaria para el punto de venta

LA SOLUCIÓN DE MERCHANDISING DEFINITIVA PARA HOTELES Y RESTAURANTES























































#### Ejemplo Anticipo



#### Ejemplo Prórroga



#### Menú contextual Histórico de Operaciones



#### Menú contextual Operaciones Cliente





















MODELO WIN-WIN

LONGTAIL

PERSONALIZACIÓN MÁXIMA

LIBERTAD DE ELECCIÓN

VALOR AÑADIDO DE DRAM.AS

PROVISIÓN ACTUAL DEL SERVICIO OFERTADO

CONTENIDO DIGITAL INEXISTENTE

LIMITACIONES GEOGRÁFICAS Y DE TIEMPO



# **ZA QUIÉN NOS DIRIGIMOS?**

PRO

Hay que proporcionarles nuevas formas de consumir Artes Escéncias

Capricho

Hay que fidelizarlos y rentabilizarlos

**NEVER** 

Hay que descubrirles el Teatro y las Artes Escénicas

TUBE

Hay que conseguir que migren de sólo películas y series a Teatro













TESOROS DEL PATRIMONIO ANDALUZ





















www.niobestudio.com