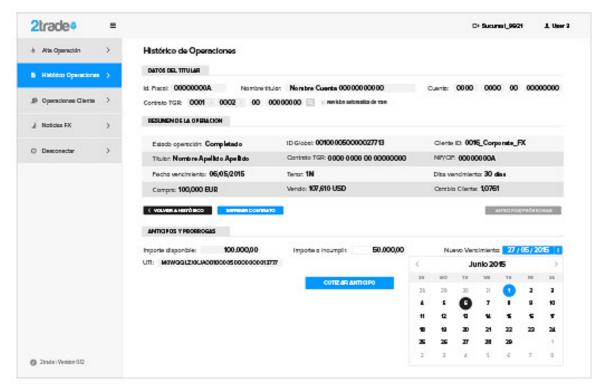

ent Pedido preprogram Nuevas previsiones Cambio hora de ent Cambio hora de ent Nuevas previsiones | trega > Pedido 00000001 > Jueves, 10 de julio<br>s mes de mayo disponibles<br>trega > Pedido 00030001 > Martes, 10 de julio<br>nado > Pedido 00000001 > Jueves, 5 de julio<br>s mes de mayo disponibles<br>trega > Pedido 00030001 > Martes, 2 de julio<br>trega > Pedido 00000001 > Jueves, 28 de junio |         | Modifica                       |















VERSIONES SECUNDARIAS







### ANVERSO, DOS POSIBILIDADES





## REVERSO. DOS POSIBILIDADES





























Software de gestión y optimización publicitaria para el punto de venta

LA SOLUCIÓN DE MERCHANDISING DEFINITIVA PARA HOTELES Y RESTAURANTES























































#### Ejemplo Anticipo



#### Ejemplo Prórroga



#### Menú contextual Histórico de Operaciones



#### Menú contextual Operaciones Cliente





















MODELO WIN-WIN

LONGTAIL

PERSONALIZACIÓN MÁXIMA

LIBERTAD DE ELECCIÓN

VALOR AÑADIDO DE DRAM.AS

PROVISIÓN ACTUAL DEL SERVICIO OFERTADO

CONTENIDO DIGITAL INEXISTENTE

LIMITACIONES GEOGRÁFICAS Y DE TIEMPO



# **ZA QUIÉN NOS DIRIGIMOS?**

PRO

Hay que proporcionarles nuevas formas de consumir Artes Escéncias

Capricho

Hay que fidelizarlos y rentabilizarlos

**NEVER** 

Hay que descubrirles el Teatro y las Artes Escénicas

TUBE

Hay que conseguir que migren de sólo películas y series a Teatro













TESOROS DEL PATRIMONIO ANDALUZ





















www.niobestudio.com