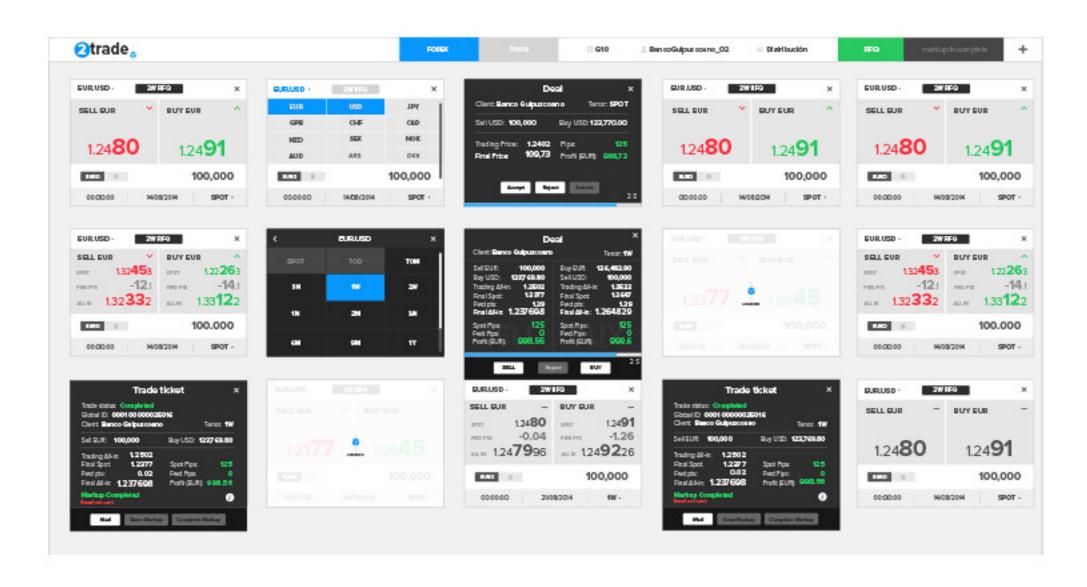

#### Menú contextual Histórico de Operaciones

#### Menú contextual Operaciones Cliente

MODELO WIN-WIN

LONGTAIL

PERSONALIZACIÓN MÁXIMA

LIBERTAD DE ELECCIÓN

VALOR AÑADIDO DE DRAM.AS

PROVISIÓN ACTUAL DEL SERVICIO OFERTADO

CONTENIDO DIGITAL INEXISTENTE