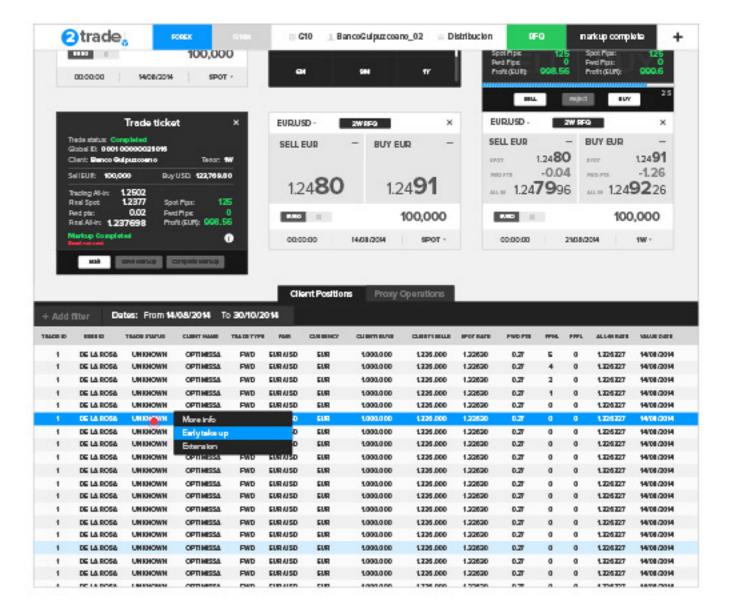

#### Menú contextual Histórico de Operaciones

#### Menú contextual Operaciones Cliente

MODELO WIN-WIN

LONGTAIL

PERSONALIZACIÓN MÁXIMA

LIBERTAD DE ELECCIÓN

VALOR AÑADIDO DE DRAM.AS

PROVISIÓN ACTUAL DEL SERVICIO OFERTADO

CONTENIDO DIGITAL INEXISTENTE