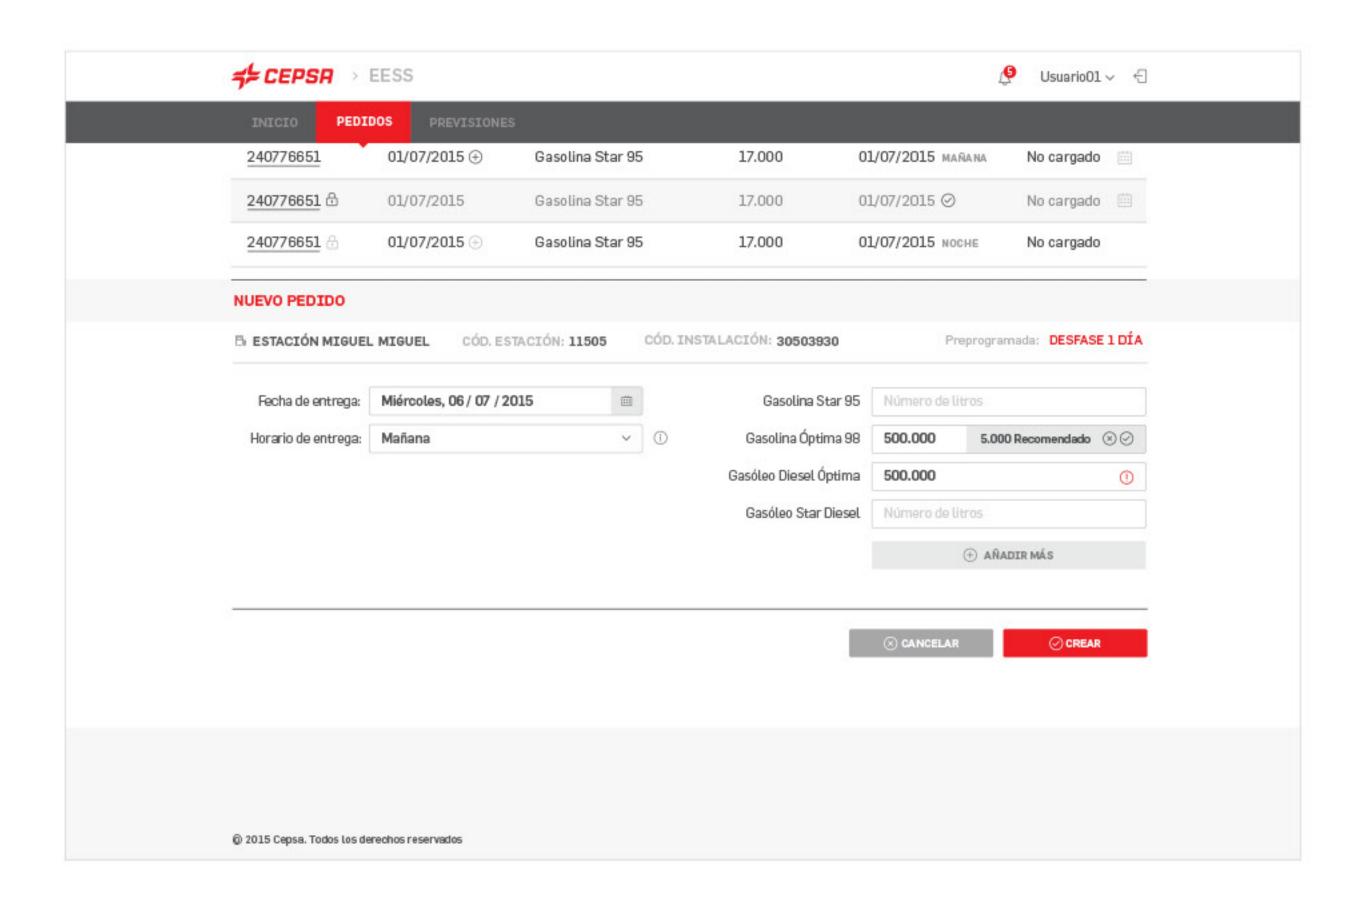

# PORTFOLIO

| Estación Predeterminada > INICIO                                                                                                                                                                               |                                                                                                                                                                                                          |                                                                                                                                     |                                                                                                                                                                                                                                                                                                          |         |                                |
|----------------------------------------------------------------------------------------------------------------------------------------------------------------------------------------------------------------|----------------------------------------------------------------------------------------------------------------------------------------------------------------------------------------------------------|-------------------------------------------------------------------------------------------------------------------------------------|----------------------------------------------------------------------------------------------------------------------------------------------------------------------------------------------------------------------------------------------------------------------------------------------------------|---------|--------------------------------|
| ESTACIÓN PREDERMINADA                                                                                                                                                                                          |                                                                                                                                                                                                          |                                                                                                                                     | Preprogramada: Desfas                                                                                                                                                                                                                                                                                    | e 1 día | a                              |
| Código Estación: 00000 C                                                                                                                                                                                       | Código Instalación: AOAO3930                                                                                                                                                                             | Provincia: Madrid                                                                                                                   | Población: Madrid                                                                                                                                                                                                                                                                                        |         |                                |
| Dirección:                                                                                                                                                                                                     |                                                                                                                                                                                                          | Teléfonos:                                                                                                                          | 1                                                                                                                                                                                                                                                                                                        |         |                                |
| ACTIVIDA                                                                                                                                                                                                       | D RECIENTE                                                                                                                                                                                               |                                                                                                                                     | ↓ NOTIFICACIONES                                                                                                                                                                                                                                                                                         |         | _                              |
| ACTIVIDA                                                                                                                                                                                                       | D RECIENTE                                                                                                                                                                                               | : ::                                                                                                                                | ↓ NOTIFICACIONES                                                                                                                                                                                                                                                                                         |         | -                              |
| Pedido creado #001200000                                                                                                                                                                                       | Martes 10 de julio de 2015                                                                                                                                                                               |                                                                                                                                     | trega > Pedido 00000001 > Jueves, 10 de julio                                                                                                                                                                                                                                                            |         | 1                              |
| <ul> <li>Pedido creado #001200000</li> <li>➢ Impresión pedido #001100000</li> </ul>                                                                                                                            | Martes 10 de julio de 2015  Miércoles 7 de julio de 2015                                                                                                                                                 | <ul> <li>Nuevas previsiones</li> </ul>                                                                                              | trega > Pedido 00000001 > Jueves, 10 de julio<br>s mes de mayo disponibles                                                                                                                                                                                                                               | ndl     | 1                              |
| <ul> <li>Pedido creado #001200000</li> <li>➢ Impresión pedido #001100000</li> <li>Pedido Modificado #001100000</li> </ul>                                                                                      | Martes 10 de julio de 2015  Miércoles 7 de julio de 2015  Martes 5 de julio de 2015                                                                                                                      | <ul> <li>Nuevas previsiones</li> <li>Cambio hora de en</li> </ul>                                                                   | trega > Pedido 00000001 > Jueves, 10 de julio<br>s mes de mayo disponibles<br>trega > Pedido 00030001 > Martes, 10 de julio                                                                                                                                                                              | nd      |                                |
| <ul> <li>Pedido creado #001200000</li> <li>➢ Impresión pedido #001100000</li> </ul>                                                                                                                            | Martes 10 de julio de 2015  Miércoles 7 de julio de 2015  Martes 5 de julio de 2015  Miércoles 1 de julio de 2015                                                                                        | <ul> <li>Nuevas previsiones</li> <li>Cambio hora de ent</li> <li>Pedido preprogram</li> </ul>                                       | trega > Pedido 00000001 > Jueves, 10 de julio<br>s mes de mayo disponibles                                                                                                                                                                                                                               | ndl     | Anular                         |
| <ul> <li>Pedido creado #001200000</li> <li>➢ Impresión pedido #001100000</li> <li>Pedido Modificado #001100000</li> <li>Pedido creado #001200000</li> </ul>                                                    | Martes 10 de julio de 2015  Miércoles 7 de julio de 2015  Martes 5 de julio de 2015  Miércoles 1 de julio de 2015                                                                                        | Nuevas previsiones     Cambio hora de en     Pedido preprogram     Nuevas previsiones                                               | trega > Pedido 00000001 > Jueves, 10 de julio<br>s mes de mayo disponibles<br>trega > Pedido 00030001 > Martes, 10 de julio<br>nado > Pedido 00000001 > Jueves, 5 de julio                                                                                                                               | nd      |                                |
| Pedido creado #001200000  Impresión pedido #001100000  Pedido Modificado #001100000  Pedido creado #001200000  Impresión pedido #001100000                                                                     | Martes 10 de julio de 2015  Miércoles 7 de julio de 2015  Martes 5 de julio de 2015  Miércoles 1 de julio de 2015  Martes 27 de junio de 2015                                                            | Pedido preprogram Nuevas previsiones Pedido preprogram Nuevas previsiones Cambio hora de en                                         | trega > Pedido 00000001 > Jueves, 10 de julio<br>s mes de mayo disponibles<br>trega > Pedido 00030001 > Martes, 10 de julio<br>nado > Pedido 00000001 > Jueves, 5 de julio<br>s mes de mayo disponibles                                                                                                  |         | Anular<br>Modifica<br>Ver deta |
| Pedido creado #001200000  Impresión pedido #001100000  Pedido Modificado #001100000  Pedido creado #001200000  Impresión pedido #001100000  Pedido Modificado #001100000                                       | Martes 10 de julio de 2015  Miércoles 7 de julio de 2015  Martes 5 de julio de 2015  Miércoles 1 de julio de 2015  Martes 27 de junio de 2015  Miércoles 22 de junio de 2015                             | Pedido preprogram  Nuevas previsiones  Pedido preprogram  Nuevas previsiones  Cambio hora de ent  Cambio hora de ent                | trega > Pedido 00000001 > Jueves, 10 de julio<br>s mes de mayo disponibles<br>trega > Pedido 00030001 > Martes, 10 de julio<br>nado > Pedido 00000001 > Jueves, 5 de julio<br>s mes de mayo disponibles<br>trega > Pedido 00030001 > Martes, 2 de julio                                                  |         | Modifica                       |
| Pedido creado #001200000  ☐ Impresión pedido #001100000  ☐ Pedido Modificado #001100000  ☐ Pedido creado #001200000  ☐ Impresión pedido #001100000  ☐ Pedido Modificado #001200000  ☐ Pedido creado #001200000 | Martes 10 de julio de 2015  Miércoles 7 de julio de 2015  Martes 5 de julio de 2015  Miércoles 1 de julio de 2015  Martes 27 de junio de 2015  Miércoles 22 de junio de 2015  Martes 17 de junio de 2015 | Nuevas previsiones Cambio hora de ent Pedido preprogram Nuevas previsiones Cambio hora de ent Cambio hora de ent Nuevas previsiones | trega > Pedido 00000001 > Jueves, 10 de julio<br>s mes de mayo disponibles<br>trega > Pedido 00030001 > Martes, 10 de julio<br>nado > Pedido 00000001 > Jueves, 5 de julio<br>s mes de mayo disponibles<br>trega > Pedido 00030001 > Martes, 2 de julio<br>trega > Pedido 00000001 > Jueves, 28 de junio |         | Modifica                       |