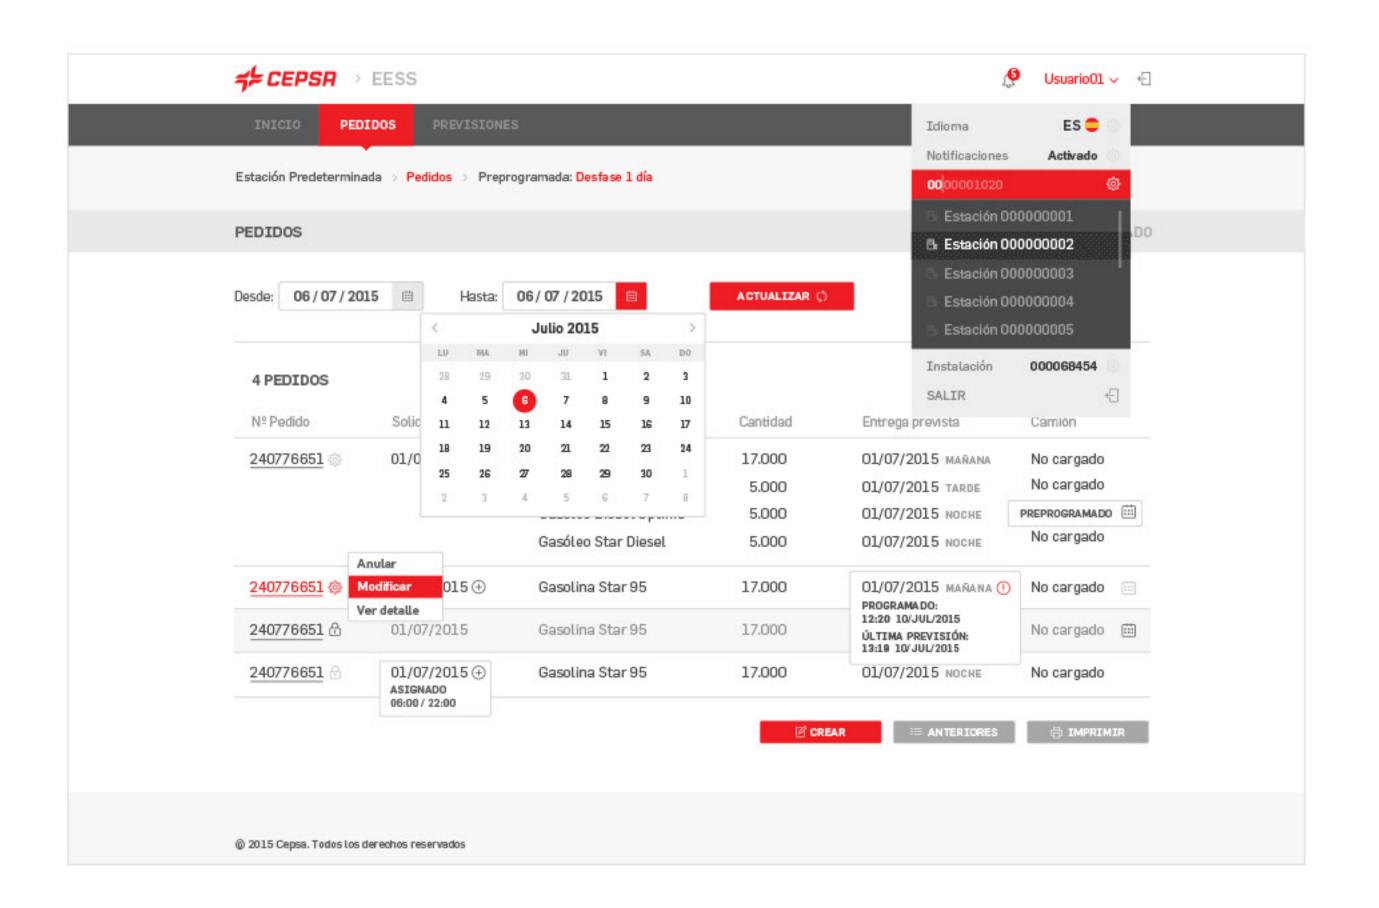

# PORTFOLIO

| Estación Predeterminada > INICIO                                                                                                                                                                               |                                                                                                                                                                                                          |                                                                                                                                     |                                                                                                                                                                                                                                                                                                          |         |                                |
|----------------------------------------------------------------------------------------------------------------------------------------------------------------------------------------------------------------|----------------------------------------------------------------------------------------------------------------------------------------------------------------------------------------------------------|-------------------------------------------------------------------------------------------------------------------------------------|----------------------------------------------------------------------------------------------------------------------------------------------------------------------------------------------------------------------------------------------------------------------------------------------------------|---------|--------------------------------|
| ESTACIÓN PREDERMINADA                                                                                                                                                                                          |                                                                                                                                                                                                          |                                                                                                                                     | Preprogramada: Desfas                                                                                                                                                                                                                                                                                    | e 1 día | a                              |
| Código Estación: 00000 C                                                                                                                                                                                       | Código Instalación: AOAO3930                                                                                                                                                                             | Provincia: Madrid                                                                                                                   | Población: Madrid                                                                                                                                                                                                                                                                                        |         |                                |
| Dirección:                                                                                                                                                                                                     |                                                                                                                                                                                                          | Teléfonos:                                                                                                                          | 1                                                                                                                                                                                                                                                                                                        |         |                                |
| ACTIVIDA                                                                                                                                                                                                       | D RECIENTE                                                                                                                                                                                               |                                                                                                                                     | ↓ NOTIFICACIONES                                                                                                                                                                                                                                                                                         |         | _                              |
| ACTIVIDA                                                                                                                                                                                                       | D RECIENTE                                                                                                                                                                                               | : ::                                                                                                                                | ↓ NOTIFICACIONES                                                                                                                                                                                                                                                                                         |         | -                              |
| Pedido creado #001200000                                                                                                                                                                                       | Martes 10 de julio de 2015                                                                                                                                                                               |                                                                                                                                     | trega > Pedido 00000001 > Jueves, 10 de julio                                                                                                                                                                                                                                                            |         | 1                              |
| <ul> <li>Pedido creado #001200000</li> <li>➢ Impresión pedido #001100000</li> </ul>                                                                                                                            | Martes 10 de julio de 2015  Miércoles 7 de julio de 2015                                                                                                                                                 | <ul> <li>Nuevas previsiones</li> </ul>                                                                                              | trega > Pedido 00000001 > Jueves, 10 de julio<br>s mes de mayo disponibles                                                                                                                                                                                                                               | ndl     | 1                              |
| <ul> <li>Pedido creado #001200000</li> <li>➢ Impresión pedido #001100000</li> <li>Pedido Modificado #001100000</li> </ul>                                                                                      | Martes 10 de julio de 2015  Miércoles 7 de julio de 2015  Martes 5 de julio de 2015                                                                                                                      | <ul> <li>Nuevas previsiones</li> <li>Cambio hora de en</li> </ul>                                                                   | trega > Pedido 00000001 > Jueves, 10 de julio<br>s mes de mayo disponibles<br>trega > Pedido 00030001 > Martes, 10 de julio                                                                                                                                                                              | nd      |                                |
| <ul> <li>Pedido creado #001200000</li> <li>➢ Impresión pedido #001100000</li> </ul>                                                                                                                            | Martes 10 de julio de 2015  Miércoles 7 de julio de 2015  Martes 5 de julio de 2015  Miércoles 1 de julio de 2015                                                                                        | <ul> <li>Nuevas previsiones</li> <li>Cambio hora de ent</li> <li>Pedido preprogram</li> </ul>                                       | trega > Pedido 00000001 > Jueves, 10 de julio<br>s mes de mayo disponibles                                                                                                                                                                                                                               | ndl     | Anular                         |
| <ul> <li>Pedido creado #001200000</li> <li>➢ Impresión pedido #001100000</li> <li>Pedido Modificado #001100000</li> <li>Pedido creado #001200000</li> </ul>                                                    | Martes 10 de julio de 2015  Miércoles 7 de julio de 2015  Martes 5 de julio de 2015  Miércoles 1 de julio de 2015                                                                                        | Nuevas previsiones     Cambio hora de en     Pedido preprogram     Nuevas previsiones                                               | trega > Pedido 00000001 > Jueves, 10 de julio<br>s mes de mayo disponibles<br>trega > Pedido 00030001 > Martes, 10 de julio<br>nado > Pedido 00000001 > Jueves, 5 de julio                                                                                                                               | nd      |                                |
| Pedido creado #001200000  Impresión pedido #001100000  Pedido Modificado #001100000  Pedido creado #001200000  Impresión pedido #001100000                                                                     | Martes 10 de julio de 2015  Miércoles 7 de julio de 2015  Martes 5 de julio de 2015  Miércoles 1 de julio de 2015  Martes 27 de junio de 2015                                                            | Pedido preprogram Nuevas previsiones Pedido preprogram Nuevas previsiones Cambio hora de en                                         | trega > Pedido 00000001 > Jueves, 10 de julio<br>s mes de mayo disponibles<br>trega > Pedido 00030001 > Martes, 10 de julio<br>nado > Pedido 00000001 > Jueves, 5 de julio<br>s mes de mayo disponibles                                                                                                  |         | Anular<br>Modifica<br>Ver deta |
| Pedido creado #001200000  Impresión pedido #001100000  Pedido Modificado #001100000  Pedido creado #001200000  Impresión pedido #001100000  Pedido Modificado #001100000                                       | Martes 10 de julio de 2015  Miércoles 7 de julio de 2015  Martes 5 de julio de 2015  Miércoles 1 de julio de 2015  Martes 27 de junio de 2015  Miércoles 22 de junio de 2015                             | Pedido preprogram  Nuevas previsiones  Pedido preprogram  Nuevas previsiones  Cambio hora de ent  Cambio hora de ent                | trega > Pedido 00000001 > Jueves, 10 de julio<br>s mes de mayo disponibles<br>trega > Pedido 00030001 > Martes, 10 de julio<br>nado > Pedido 00000001 > Jueves, 5 de julio<br>s mes de mayo disponibles<br>trega > Pedido 00030001 > Martes, 2 de julio                                                  |         | Modifica                       |
| Pedido creado #001200000  ☐ Impresión pedido #001100000  ☐ Pedido Modificado #001100000  ☐ Pedido creado #001200000  ☐ Impresión pedido #001100000  ☐ Pedido Modificado #001200000  ☐ Pedido creado #001200000 | Martes 10 de julio de 2015  Miércoles 7 de julio de 2015  Martes 5 de julio de 2015  Miércoles 1 de julio de 2015  Martes 27 de junio de 2015  Miércoles 22 de junio de 2015  Martes 17 de junio de 2015 | Nuevas previsiones Cambio hora de ent Pedido preprogram Nuevas previsiones Cambio hora de ent Cambio hora de ent Nuevas previsiones | trega > Pedido 00000001 > Jueves, 10 de julio<br>s mes de mayo disponibles<br>trega > Pedido 00030001 > Martes, 10 de julio<br>nado > Pedido 00000001 > Jueves, 5 de julio<br>s mes de mayo disponibles<br>trega > Pedido 00030001 > Martes, 2 de julio<br>trega > Pedido 00000001 > Jueves, 28 de junio |         | Modifica                       |