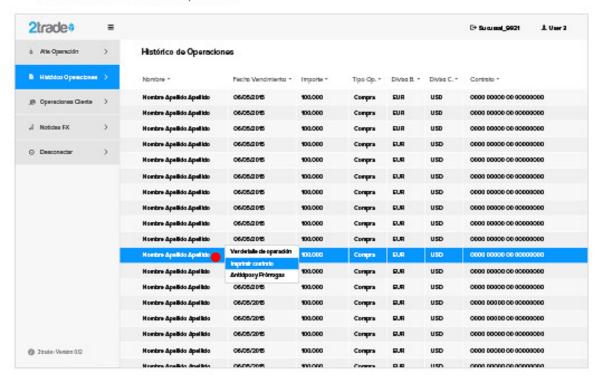

e ent Nuevas previsiones | trega > Pedido 00000001 > Jueves, 10 de julio<br>s mes de mayo disponibles<br>trega > Pedido 00030001 > Martes, 10 de julio<br>nado > Pedido 00000001 > Jueves, 5 de julio<br>s mes de mayo disponibles<br>trega > Pedido 00030001 > Martes, 2 de julio<br>trega > Pedido 00000001 > Jueves, 28 de junio |         | Modifica                       |















VERSIONES SECUNDARIAS







### ANVERSO, DOS POSIBILIDADES





## REVERSO. DOS POSIBILIDADES





























Software de gestión y optimización publicitaria para el punto de venta

LA SOLUCIÓN DE MERCHANDISING DEFINITIVA PARA HOTELES Y RESTAURANTES























































#### Ejemplo Anticipo



#### Ejemplo Prórroga



#### Menú contextual Histórico de Operaciones



#### Menú contextual Operaciones Cliente





















MODELO WIN-WIN

LONGTAIL

PERSONALIZACIÓN MÁXIMA

LIBERTAD DE ELECCIÓN

VALOR AÑADIDO DE DRAM.AS

PROVISIÓN ACTUAL DEL SERVICIO OFERTADO

CONTENIDO DIGITAL INEXISTENTE

LIMITACIONES GEOGRÁFICAS Y DE TIEMPO



# **ZA QUIÉN NOS DIRIGIMOS?**

PRO

Hay que proporcionarles nuevas formas de consumir Artes Escéncias

Capricho

Hay que fidelizarlos y rentabilizarlos

**NEVER** 

Hay que descubrirles el Teatro y las Artes Escénicas

TUBE

Hay que conseguir que migren de sólo películas y series a Teatro













TESOROS DEL PATRIMONIO ANDALUZ





















www.niobestudio.com